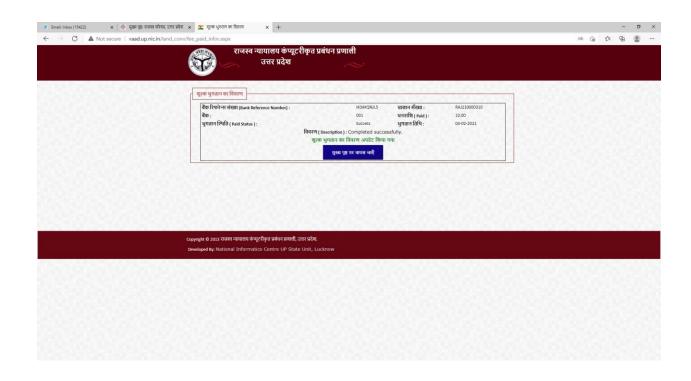

\*\*\*\*\* शुल्क भुगतान की स्थति \*\*\*\*\* **उपजिलाधिकारी** मण्डल :अयोध्या, जनपद :अयोध्या, तहसील :मिल्कीपुर (1) कम्प्यूटरीकृत वाद संख्या : T202142345041058 विपिन पाण्डेय बनाम उत्तर प्रदेश सरकार पार्टी विवरण : (2) अधिनियम : उत्तर प्रदेश राजस्व संहिता - 2006 80 धारा : (3) बैंक रिफरेन्स संख्या: चात्रान सँख्या : (4) बैंक: धनराशि ( Paid ) : (5) भूगतान स्थिति ( Paid Status ) : भ्गतान तिथि : कैंसिल करें