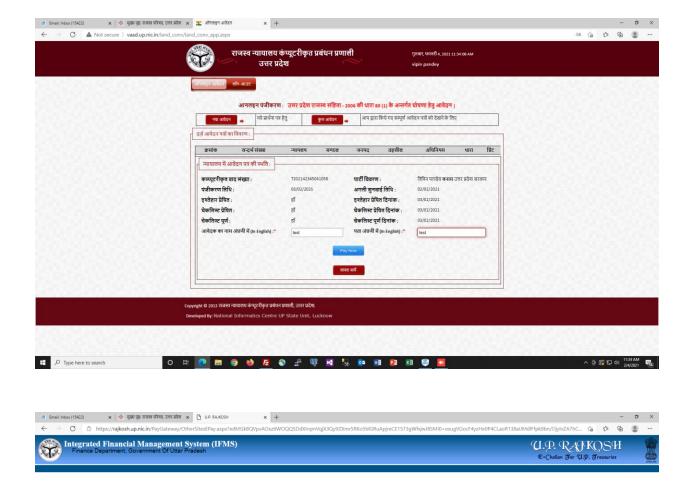

घोषणा :

आवेदन सफलतापूर्वक पंजीकृत किया गया.. कम्प्यूटरीकृत वाद संख्या:- T202142345041058

अंतिम रूप दें

रिसेट करे

### दर्ज़ आवेदन पत्रों का विवरण :

| क्रमांक | सन्दर्भ संख्या   | न्यायलय             | मण्डल   | जनपद    | तहसील     | अधिनियम                           | धारा | प्रिंट                  |
|---------|------------------|---------------------|---------|---------|-----------|-----------------------------------|------|-------------------------|
| 1       | T202142345041058 | <b>उपजिलाधिकारी</b> | अयोध्या | अयोध्या | मिल्कीपुर | उत्तर प्रदेश राजस्व संहिता - 2006 | 80   | स्थिति जाने प्रिंट करें |

### दर्ज़ आवेदन पत्रों का विवरण :

| क्रमांक            | सन्दर्भ संख्या      | न्यायलय          | मण्डल         | जनपद             | तहसील   | अधिनियम                           | धारा  | प्रिंट |
|--------------------|---------------------|------------------|---------------|------------------|---------|-----------------------------------|-------|--------|
| न्यायालय में आ     | वेदन पत्रकी स्थति : |                  |               |                  |         |                                   |       |        |
| कम्प्यूटरीकृत वा   | द संख्या :          | T202142345041058 | पार्टी विवर   | ण :              | विपिन प | ाण्डेय <b>बनाम</b> उत्तर प्रदेश : | सरकार |        |
| पंजीकरण तिथि :     |                     | 03/02/2021       | अगली सुन      | ावाई तिथि :      |         |                                   |       |        |
| इश्तेहार प्रेषित : |                     | नहीं             | इश्तेहार प्रे | षित दिनांक :     |         |                                   |       |        |
| वेकलिस्ट प्रेषित   |                     | नहीं             | चेकलिस्ट      | प्रेषित दिनांक : |         |                                   |       |        |
| चेकलिस्ट पूर्ण :   |                     | नहीं             | चेकलिस्ट      | पूर्ण दिनांक :   |         |                                   |       |        |
|                    |                     |                  | वापस          | जायें            |         |                                   |       |        |
|                    |                     |                  | वापस          | जार्य            |         |                                   |       |        |