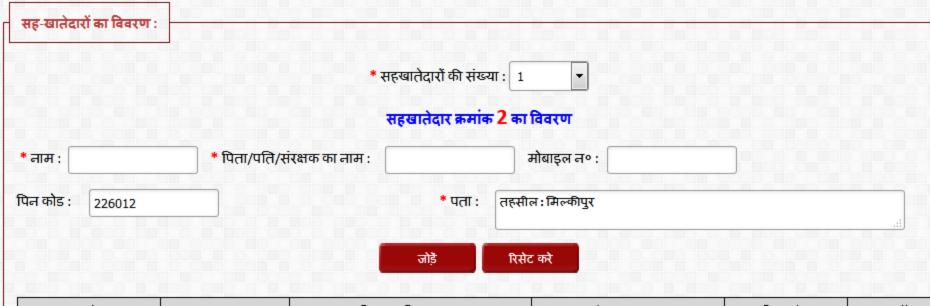

### सह-खातेदारों का विवरण

| सह-खातदारा का विवरण |                                                                       |                         |      |
|---------------------|-----------------------------------------------------------------------|-------------------------|------|
| 3.0                 | सह खातेदारों की संख्या *                                              | 1                       |      |
| 3.11                | 1 - सहखातेदार का नाम :                                                | राम धीरज                |      |
| 3.12                | 3.12 पिता / पति / संरक्षक का नाम : राम किशोर                          |                         |      |
| 3.13                | पता                                                                   | तहसील:मिल्कीपुर         |      |
| भाग -4 (ः           |                                                                       | गी भूमि की विधिक स्थिति |      |
|                     | T                                                                     | "                       |      |
| 4.01                | क्या उदघोषणा जाने वाली भूमि के सम्बन्ध में उत्तर प्रदेश के किसी भी रा | "                       | नहीं |