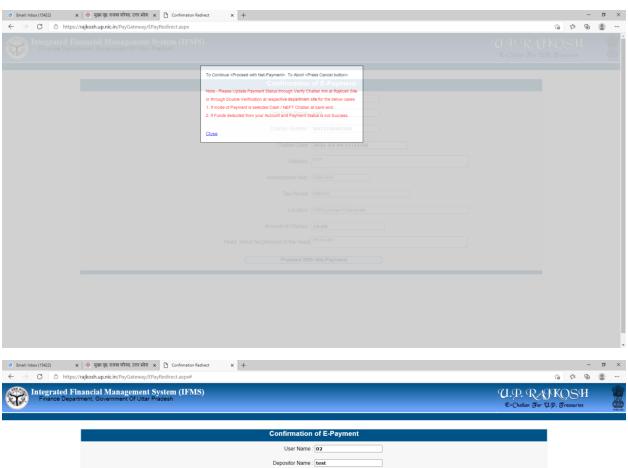

\*\*\*\*\* शुल्क भुगतान की स्थति \*\*\*\*\* **उपजिलाधिकारी** मण्डल :अयोध्या, जनपद :अयोध्या, तहसील :मिल्कीपुर (1) कम्प्यूटरीकृत वाद संख्या : T202142345041058 विपिन पाण्डेय बनाम उत्तर प्रदेश सरकार पार्टी विवरण : (2) अधिनियम : उत्तर प्रदेश राजस्व संहिता - 2006 80 धारा : (3) बैंक रिफरेन्स संख्या: चात्रान सँख्या : (4) बैंक: धनराशि ( Paid ) : (5) भूगतान स्थिति ( Paid Status ) : भ्गतान तिथि : कैंसिल करें