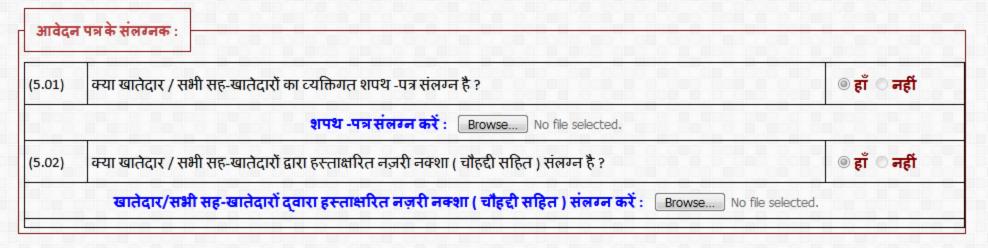

### आवेदन पत्र के संलग्नक

| 5.01                                             | क्या खातेदार / सभी सह-खातेदारों का व्यक्तिगत शपथ -पत्र संलग्न है ?                        |                                                                              |                                                 |
|--------------------------------------------------|-------------------------------------------------------------------------------------------|------------------------------------------------------------------------------|-------------------------------------------------|
| 5.02                                             | क्या खातेदार / सभी सह-खातेदारों द्वारा हस्ताक्षरित नज़री नक्शा ( चौहदी सहित ) संलग्न है ? |                                                                              |                                                 |
| सभी सह-<br>खातेदारों का<br>टयक्तिगत<br>शपथ -पत्र | स्थान का                                              | सभी सह-<br>खातेदारों द्वारा<br>हस्ताक्षरित<br>नज़री नक्शा (<br>चौहद्दी सहित) | प्रभाविक का |