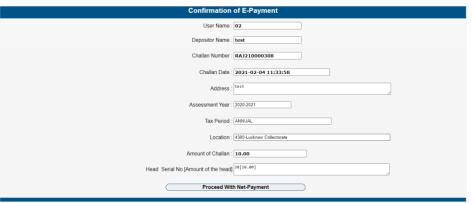

\*\*\*\*\* शुल्क भुगतान की स्थति \*\*\*\*\* **उपजिलाधिकारी** मण्डल :अयोध्या, जनपद :अयोध्या, तहसील :मिल्कीपुर (1) कम्प्यूटरीकृत वाद संख्या : T202142345041058 विपिन पाण्डेय बनाम उत्तर प्रदेश सरकार पार्टी विवरण : (2) अधिनियम : उत्तर प्रदेश राजस्व संहिता - 2006 80 धारा : (3) बैंक रिफरेन्स संख्या: चात्रान सँख्या : (4) बैंक: धनराशि ( Paid ) : (5) भूगतान स्थिति ( Paid Status ) : भ्गतान तिथि : कैंसिल करें